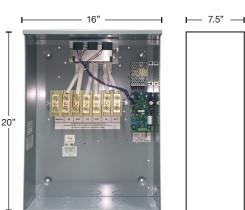

## Universal Magnetic Latching Load Shed Relay

## **Features**

- · Wireless (air-cooled generators only) or dry contact under frequency load management
- Universal load managing relays work with ANY generator transfer switch or control circuit to quickly lock out or manage loads up to 200A
- Wireless option includes priority time delay of 3-6 minutes for up to 4 loads
- Utilizes magnetic latching relays, eliminating the normal humming, chattering and heat associated with contactors
- Available as a 100A or 200A 1-phase, or 100A or 200A (wired controller only) 3-phase
- · UL listed 508 control panel, UL listed to US and Canadian safety standards
- 2 year controller warranty, 5 year warranty on magnetic latching relays



1-Phase 200A Latching Relay



3-Phase 200A Latching Relay

## **Part Number Breakdown**

(#)BX-(#)-(###)-(##)-(#)