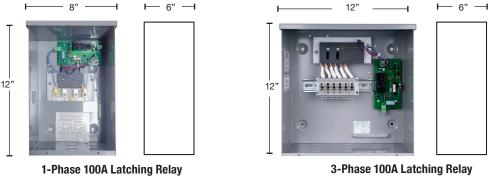

## **Features**

- · Wireless (air-cooled generators only) or dry contact under frequency load management
- Universal load managing relays work with ANY generator transfer switch or control circuit to quickly lock out or manage loads up to 200A
- Wireless option includes priority time delay of 3-6 minutes for up to 4 loads
- Utilizes magnetic latching relays, eliminating the normal humming, chattering and heat associated with contactors
- Available as a 100A or 200A 1-phase, or 100A or 200A (wired controller only) 3-phase
- · UL listed 508 control panel, UL listed to US and Canadian safety standards
- 2 year controller warranty, 5 year warranty on magnetic latching relays