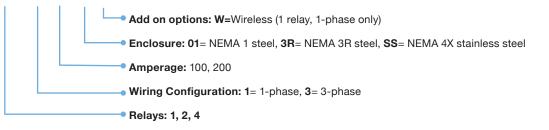

## **Features**

- · Wireless (air-cooled generators only) or dry contact under frequency load management
- Universal load managing relays work with ANY generator transfer switch or control circuit to quickly lock out or manage loads up to 200A
- Wireless option includes priority time delay of 3-6 minutes for up to 4 loads
- Utilizes magnetic latching relays, eliminating the normal humming, chattering and heat associated with contactors
- Available as a 100A or 200A 1-phase, or 100A or 200A (wired controller only) 3-phase
- · UL listed 508 control panel, UL listed to US and Canadian safety standards
- 2 year controller warranty, 5 year warranty on magnetic latching relays



1-Phase 200A Latching Relay



3-Phase 200A Latching Relay

## **Part Number Breakdown**

(#)BX-(#)-(###)-(##)-(#)